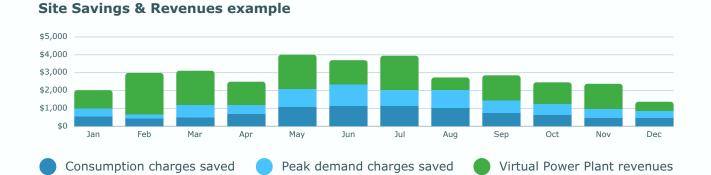

#### Virtual Power Plant (VPP)

Make money by using less energy or operating Batteries.

### ENERGY AS A REVENUE EaaR®

The energy a building uses can be monetised by 'trading' it to offset energy market risk or participate in grid programs. We make it simple by connecting assets to energy retailers and removing the hassle for everyone.

### (Virtual Power Plant | VPP)